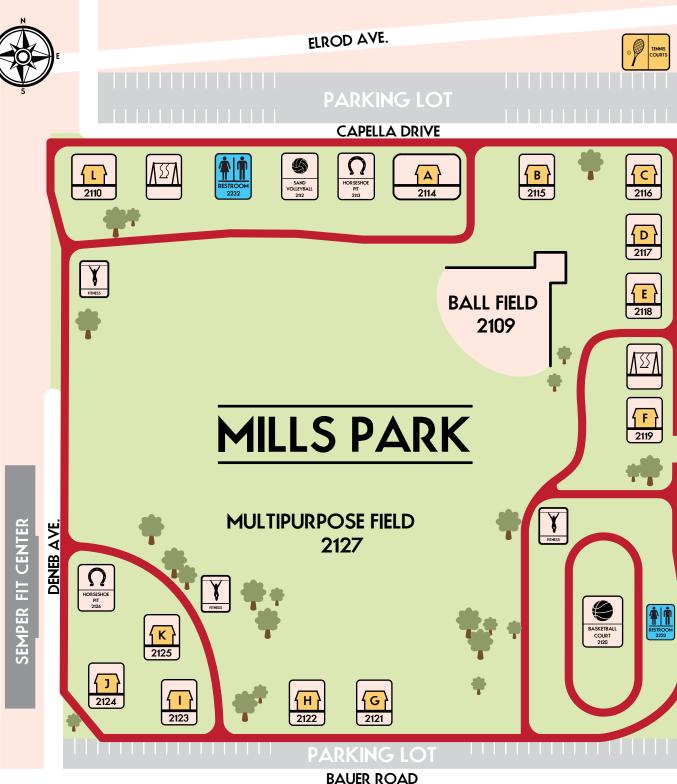

## **MILLS PARK**

Pavilion A: 200 people

Pavilion B-L: 25 people

Volleyball, Basketball and Horseshoe Pits: No Reservations

Icons:

CASTOR AVE.

NNS OF THE CORPS MIRAMAR

**Pavilions** 

Playground

Sand Volleyball

**Basketball Court** 

Horseshoe Pits

Fitness Equipment

Restroom

**Exercise Path** 

- Tennis Courts

## **MILLS PARK DETAILS**

| Pavilion                 | Capacity | # Tables | # Electrical Outlets | Special Features                                  |
|--------------------------|----------|----------|----------------------|---------------------------------------------------|
| Α                        | 200      | 12       | 2, NW corner         | 3 Trash Cans, Recycle & 2 XL Grills               |
| В                        | 25       | 2 XL     | 2, SW corner         | Trash Can, Recycle & Grill                        |
| С                        | 25       | 2 XL     | 2, SW corner         | Trash Can, Recycle & Grill                        |
| D                        | 25       | 2 XL     | 2, SE corner         | Trash Can, Recycle & Grill                        |
| E                        | 25       | 2 XL     | 2, NE corner         | Trash Can, Recycle & Grill                        |
| F                        | 25       | 2 XL     | 2, SE corner         | Trash Can, Recycle & Grill                        |
| G                        | 25       | 2 XL     | 2, NW corner         | Trash Can, Recycle & Grill                        |
| Н                        | 25       | 2 XL     | 2, NE corner         | Trash Can, Recycle & Grill                        |
| I                        | 25       | 2 XL     | 2, NW corner         | Trash Can, Recycle & Grill                        |
| J                        | 25       | 2 XL     | 2, NE corner         | Trash Can, Recycle & Grill                        |
| K                        | 25       | 2 XL     | 2, SW corner         | Trash Can, Recycle & Grill                        |
| L                        | 25       | 2 XL     | 2, NE corner         | Trash Can, Recycle & Grill                        |
| Small Playground         |          |          |                      | Slides, Bars and Soft Turf                        |
| Large Playground         |          |          |                      | Shade, Trash Can, Benches<br>and Soft Turf        |
| Horseshoe Pit (North)    |          |          |                      | 2 Lanes                                           |
| Horseshoe Pit<br>(South) |          |          |                      | 3 Lanes                                           |
| Basketball Court         |          |          |                      | 4 Baskets                                         |
| Volleyball Court         |          |          |                      | Sand Court with Net                               |
| Ball Field               |          |          |                      | 2 Dugouts and Bleachers                           |
| 2 Tennis Courts          |          | 1        |                      | Shade, Bleachers, 2 Trash Cans,<br>Water Fountain |
| 2 Restrooms              |          |          |                      | Water Fountain and Bike Racks                     |